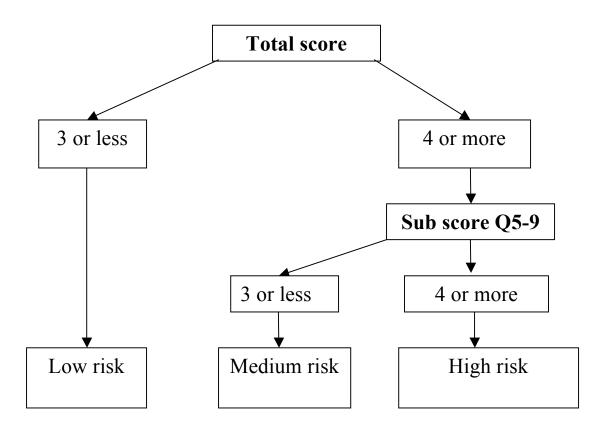

## The STarT Back Tool Scoring System

© Keele University 01/08/07 Funded by Arthritis Research UK